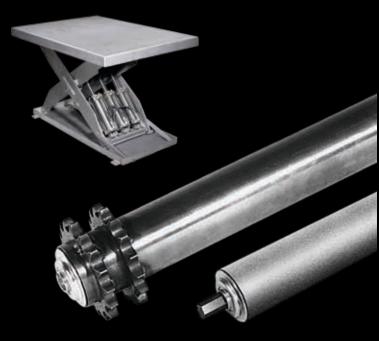

#### PNEUMATIC SCISSOR LIFT for ergonomic stations and conveyor lines

## **POWERED AND GRAVITY ROLLERS**

available in sizes from 1" to 8" diameter. Materials include: stainless steel, aluminum, PVC, galvanized & zinc plated

836 HWY 6, Ashland, NE 68003 Phone 402.999.0827 info@elevationpkg.com www.@elevationpkg.com