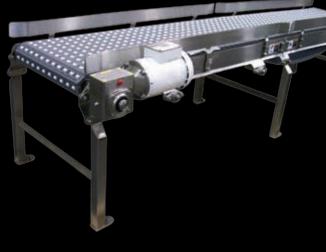

### **PRODUCT FEATURES MAY INCLUDE**

- Standard frame & roller designs
  - Grade 304 or 316 stainless steel materials
  - Mill finish, polished, sand or glass bead blasted
- Washdown rated motors & reducers
- Stainless steel sprockets & fasteners
- Corrosion-resistant chain
- FDA/USDA approved belting
- NEMA-4X enclosures & components

> FDA/USDA Approved Belting

- Supplied to O.E.M.s, distributors and integrators for resale
- Custom labeling available upon request

Washdown Motor & Reduce

TTER .