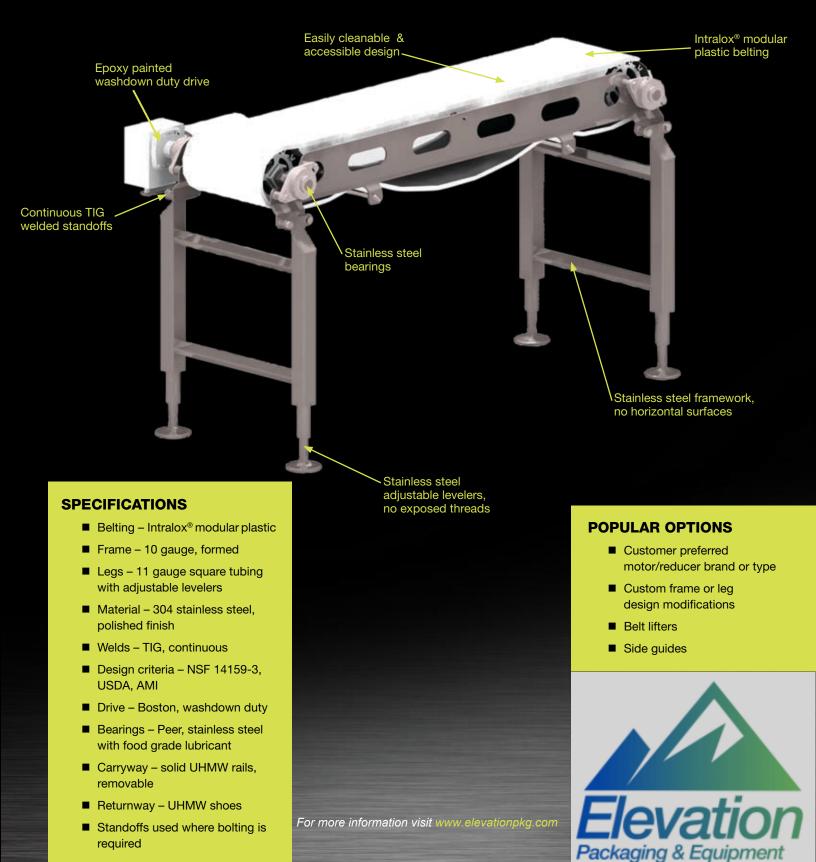

# **SANITARY PLASTIC BELT**

### **ULTIMATE (U-CLASS)**

The Elevation Ultimate Class sanitary plastic belt conveyor is designed for ultimate cleanability and food safety. Utilizing the latest sanitary design standards of the USDA, the Ultimate Class sanitary conveyor will withstand the harshest of environments while contributing to food safety initiatives through it's cleanable design.

# **STAINLESS STEEL** & WASHDOWN DUTY