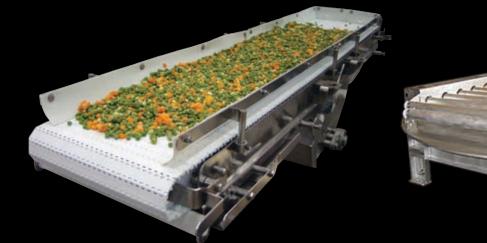

#### **PREMIUM (P-CLASS)**

Elevation Premium Class stainless steel material handling components are generally used for frequent washdown, high-corrosive, and food processing applications. These washdown rated solutions are typically used when the durability and cleanability of stainless steel is required, and the needs for sanitary designs are not as crucial.

### **PRODUCT FEATURES MAY INCLUDE**

- Standard frame & roller designs
  - Grade 304 or 316 stainless steel materials
  - Mill finish, polished, sand or glass bead blasted
- Washdown rated motors & reducers
- Stainless steel sprockets & fasteners
- Corrosion-resistant chain
- FDA/USDA approved belting
- NEMA-4X enclosures & components